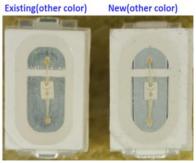

# **Description of the Change**

This change introduces the use of a lead frame from an alternative vendor. The visual appearance of the LED will change. Examples of the current and new visual appearances are shown below.