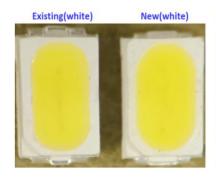

# **Description of the Change**

This change introduces the use of a lead frame from an alternative vendor. The visual appearance of the LED will change. Examples of the current and new visual appearances are shown below.